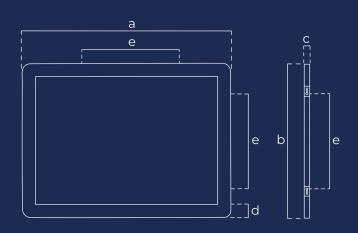

#### Dimensions in mm\*

|   | A4  | A3  | A2  | A1  | AO   |
|---|-----|-----|-----|-----|------|
| а | 334 | 457 | 631 | 878 | 1251 |
| b | 247 | 334 | 457 | 631 | 903  |
| С | 10  | 10  | 10  | 12  | 13.5 |
| d | 21  | 21  | 21  | 21  | 35   |
| е | 170 | 170 | 170 | 170 | 560  |