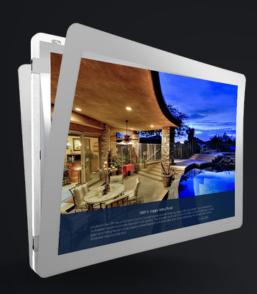

## Introducing the VM TWO: your iconic LED display

Experience the epitome of elegance and style with the VM TWO by VitrineMedia. Its sleek design and rounded corners make it a true visual masterpiece. This iconic LED display is available in a wide range of sizes, offering versatility like no other.

Maximise your brand exposure with our dual-sided LED display. Take advantage of the unique opportunity to feature two visuals per display, ensuring your messages are visible from the front and the rear.